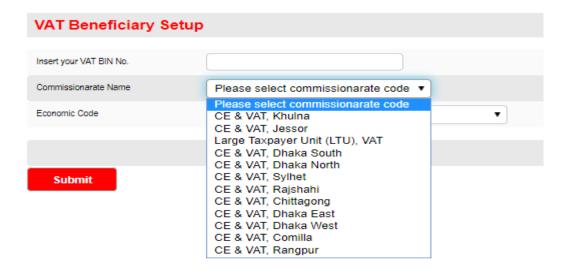

### **VAT Pay User Manual**

Midland Bank Ltd (MDB) introduced VAT payment system for corporate customers in midland online. From now on, MDB corporate customers should enjoy the facility to pay VAT from anywhere, where the payment should be settled through RTGS system of Bangladesh Bank.

# **Steps of VAT Payment:**

Step-1: Customer should find VAT Pay menu after login midland online, as follows:



**Step 2:** Customer Should add beneficiary only once with BIN, Commissionarte Name & Economic to re-use it for further payments. The screen of the same is as follows:

Customer should input Bin No, as provided by NBR



### Customer should select Commissionarte Name



#### Customer should select Economic Code of the BIN



Upon Completion of adding beneficiary customer should find the list as follows:



**Step-3:** After adding beneficiary, customer should click on VAT pay to do a transaction, where customer should input source and target account, amount and transaction particular to generate a transaction, as follows:



Upon clicking on submit button, a security code should be generated to execute the transaction, as follows:



**Step-4:** Upon successful completion of the transaction, customer should find transaction status alongwith challan number through Payment status menu. The screen shot of the Payment status, is as follows:



Customer can print acknowledgement of the payment, is and when required, using midland online to submit to the auth