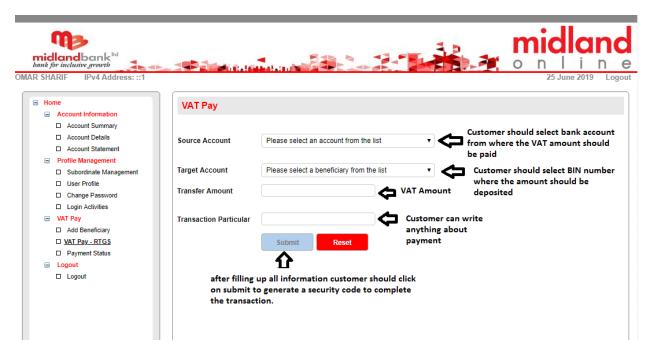

# **Steps of VAT Payment:**

Step-1: Customer should find VAT Pay menu after login midland online, as follows:

**Step 2:** Customer Should add beneficiary only once with BIN, Commissionarte Name & Economic to re-use it for further payments. The screen of the same is as follows:

#### Customer should select Economic Code of the BIN

Upon Completion of adding beneficiary customer should find the list as follows:

**Step-3:** After adding beneficiary, customer should click on VAT pay to do a transaction, where customer should input source and target account, amount and transaction particular to generate a transaction, as follows: