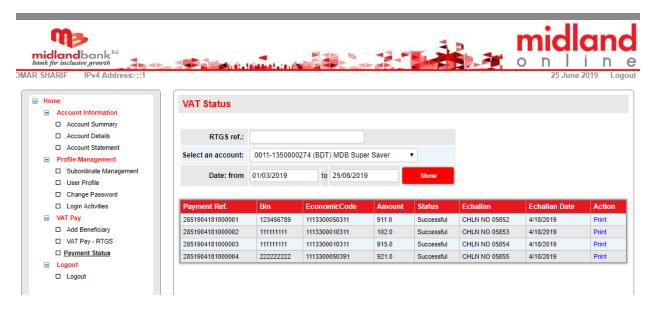

Upon clicking on submit button, a security code should be generated to execute the transaction, as follows:

**Step-4:** Upon successful completion of the transaction, customer should find transaction status alongwith challan number through Payment status menu. The screen shot of the Payment status, is as follows:

Customer can print acknowledgement of the payment, is and when required, using midland online to submit to the authority, if required.

## **Special Notes:**

- > Customer should verify the BIN number manually while adding beneficiary, as system should work as per customer input
- Customer should select valid Commissionarate Code and Economic Code to make a valid transaction
- > Customer should check payment status to find the challan no upon making a successful transaction, as the challan no defines confirmation of payment
- > As this is a Govt. payment, customer is requested to input VAT related information cautiously.
- To avail VAT payment facility, customer should contact with RM/Branch