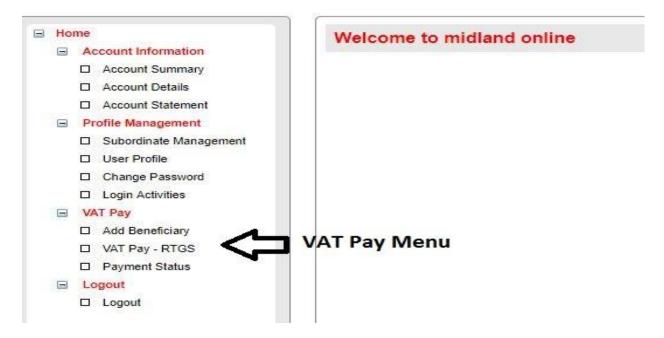

# **Steps of VAT Payment:**

Step-1: Customer should find VAT Pay menu after login midland online, as follows:

**Step 2:** Customer Should add beneficiary only once with BIN, Commissionarte Name & Economic to re-use it for further payments. The screen of the same is as follows: