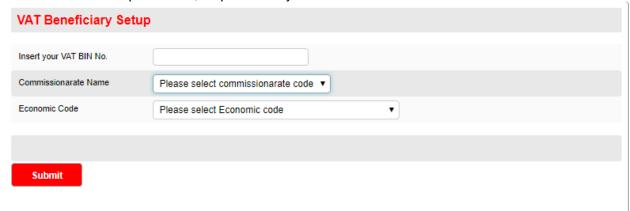

# **Steps of VAT Payment:**

Step-1: Customer should find VAT Pay menu after login midland online, as follows:

**Step 2:** Customer Should add beneficiary only once with BIN, Commissionarte Name & Economic to re-use it for further payments. The screen of the same is as follows:

Customer should input Bin No, as provided by NBR

### Customer should select Commissionarte Name

#### Customer should select Economic Code of the BIN

Upon Completion of adding beneficiary customer should find the list as follows:

**Step-3:** After adding beneficiary, customer should click on VAT pay to do a transaction, where customer should input source and target account, amount and transaction particular to generate a transaction, as follows: