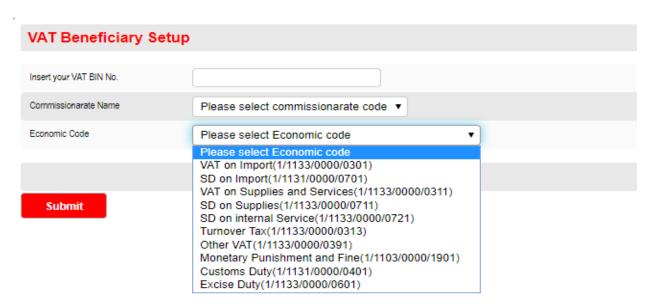

#### Customer should select Economic Code of the BIN

Upon Completion of adding beneficiary customer should find the list as follows:

**Step-3:** After adding beneficiary, customer should click on VAT pay to do a transaction, where customer should input source and target account, amount and transaction particular to generate a transaction, as follows: