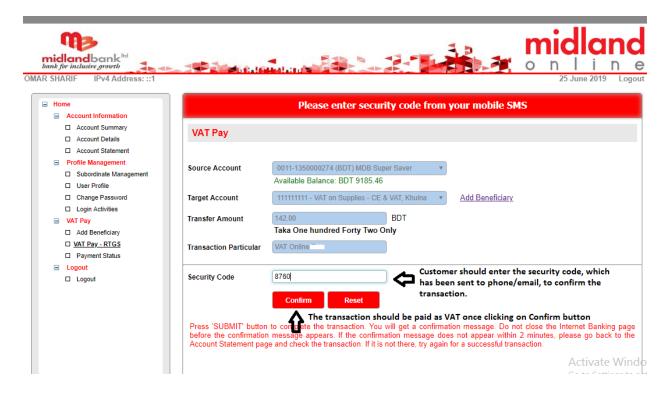

Upon clicking on submit button, a security code should be generated to execute the transaction, as follows:

**Step-4:** Upon successful completion of the transaction, customer should find transaction status alongwith challan number through Payment status menu. The screen shot of the Payment status, is as follows: