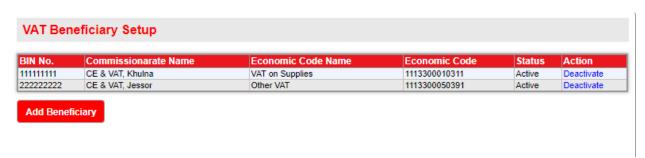

# **Steps of VAT Payment:**

Step-1: Customer should find VAT Pay menu after login midland online, as follows:

**Step 2:** Customer Should add beneficiary only once with BIN, Commissionarte Name & Economic to re-use it for further payments. The screen of the same is as follows:

Customer should input Bin No, as provided by NBR

### Customer should select Commissionarte Name

#### Customer should select Economic Code of the BIN

Upon Completion of adding beneficiary customer should find the list as follows:

**Step-3:** After adding beneficiary, customer should click on VAT pay to do a transaction, where customer should input source and target account, amount and transaction particular to generate a transaction, as follows: